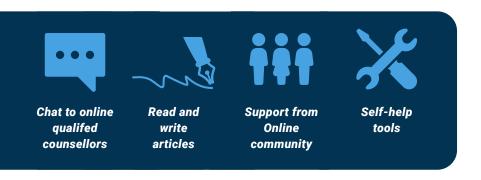

### Online support for patients through Kooth and Qwell

Kooth provides online mental wellbeing services for children and young adults 10-25. Adults 18+ receive support from Qwell. These services are commissioned by NHS CCGs, local authorities, charities and workplaces. They are also available for patients via the myGP app. All support provided is free and anonymous with no waiting lists or referrals, help is available 24/7.