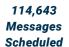

In total, 114,643 SMS messages were sent, resulting in 8909 clicks and 914 registrations. Through these targeted SMS messages myGP increased registrations to the Kooth platform, providing access to mental health services for patients in need.

8,909 Clicks on the link

914 Registrations